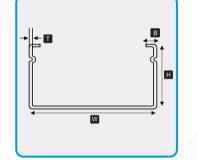

# Perforated Cable Tray

| Width | Height                  | Thickness                   | Finishing          |
|-------|-------------------------|-----------------------------|--------------------|
| 50    | . 25, 50                |                             |                    |
| 75    |                         |                             |                    |
| 100   |                         |                             |                    |
| 150   | 25, 50, 75,<br>100, 125 | 1.2, 1.5, 1.6,<br>2, 2.5, 3 | PRE GI (GI)        |
| 250   |                         |                             | HOT DIP (HDGI)     |
| 300   |                         |                             | POWDER COATED (PC) |
| 450   | · · · ·                 | ·                           | FOWDER COATED (FC) |
| 500   | 50, 75,                 | 1.5, 1.6, 2,                |                    |
| 600   | 100, 125                | 2.5, 3                      |                    |
| 750   |                         |                             |                    |
| 800   |                         | 2, 2.5, 3                   |                    |

## www.indish.in

() Indish

T = Thickness B = Bend H = Height W = Width

GOOD BEHAVIOUR TO UV ACCORDING TO ROHS

PC 🔤 GP Available Finishing Customise Options available

**Customise Options available** 