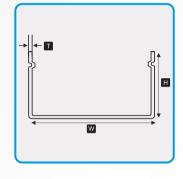

# Perforated Cable Tray

| Width | Height                  | Thickness                   | Finishing          |
|-------|-------------------------|-----------------------------|--------------------|
| 50    | . 25, 50                |                             |                    |
| 75    |                         |                             |                    |
| 100   |                         |                             |                    |
| 150   | 25, 50, 75,<br>100, 125 | 1.2, 1.5, 1.6,<br>2, 2.5, 3 | PRE GI (GI)        |
| 250   |                         |                             | HOT DIP (HDGI)     |
| 300   |                         |                             | POWDER COATED (PC) |
| 450   | · · · ·                 | ·                           | FOWDER COATED (FC) |
| 500   | 50, 75,                 | 1.5, 1.6, 2,                |                    |
| 600   | 100, 125                | 2.5, 3                      |                    |
| 750   |                         |                             |                    |
| 800   |                         | 2, 2.5, 3                   |                    |

## www.indish.in

() Indish

T = Thickness B = Bend H = Height W = Width

GOOD BEHAVIOUR TO UV ACCORDING TO ROHS

PC 🔤 GP Available Finishing Customise Options available

**Customise Options available** 