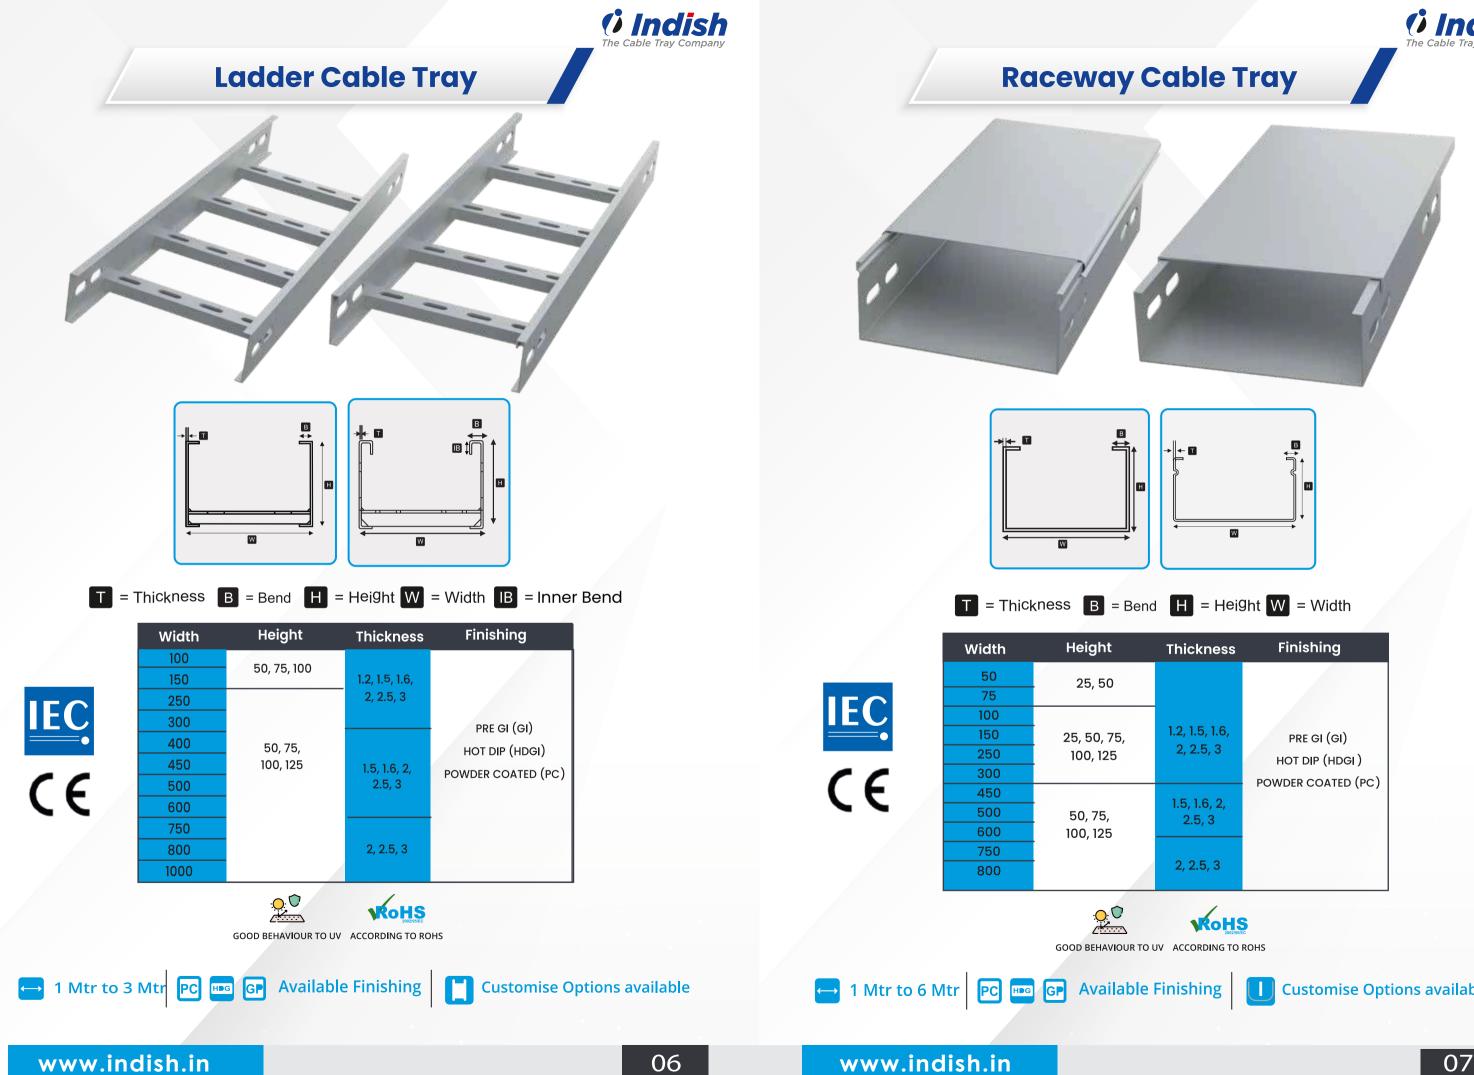

# Perforated Cable Tray

| Width | Height                  | Thickness                   | Finishing          |
|-------|-------------------------|-----------------------------|--------------------|
| 50    | . 25, 50                |                             |                    |
| 75    |                         |                             |                    |
| 100   |                         |                             |                    |
| 150   | 25, 50, 75,<br>100, 125 | 1.2, 1.5, 1.6,<br>2, 2.5, 3 | PRE GI (GI)        |
| 250   |                         |                             | HOT DIP (HDGI)     |
| 300   |                         |                             | POWDER COATED (PC) |
| 450   | · · · ·                 | ·                           | FOWDER COATED (FC) |
| 500   | 50, 75,                 | 1.5, 1.6, 2,                |                    |
| 600   | 100, 125                | 2.5, 3                      |                    |
| 750   |                         |                             |                    |
| 800   |                         | 2, 2.5, 3                   |                    |

### HOT DIP GALVANIZING STANDARD

**MANUFACTURE STANDARDS** 

IS 2629

• IS

• NEMA VE 1

• IEC 61537

ISO 1461

**RAW MATERIAL STANDARDS** 

- IS 1079 ASTM A3 • IS 277 • EN S275 • IS 2062
- **Powder Coating standards**
- IS 1371
- IS 1993

📥 1 Mtr to 6 Mtr

IEC

## www.indish.in

() Indish

T = Thickness B = Bend H = Height W = Width

GOOD BEHAVIOUR TO UV ACCORDING TO ROHS

PC 🔤 GP Available Finishing Customise Options available

**Customise Options available** 