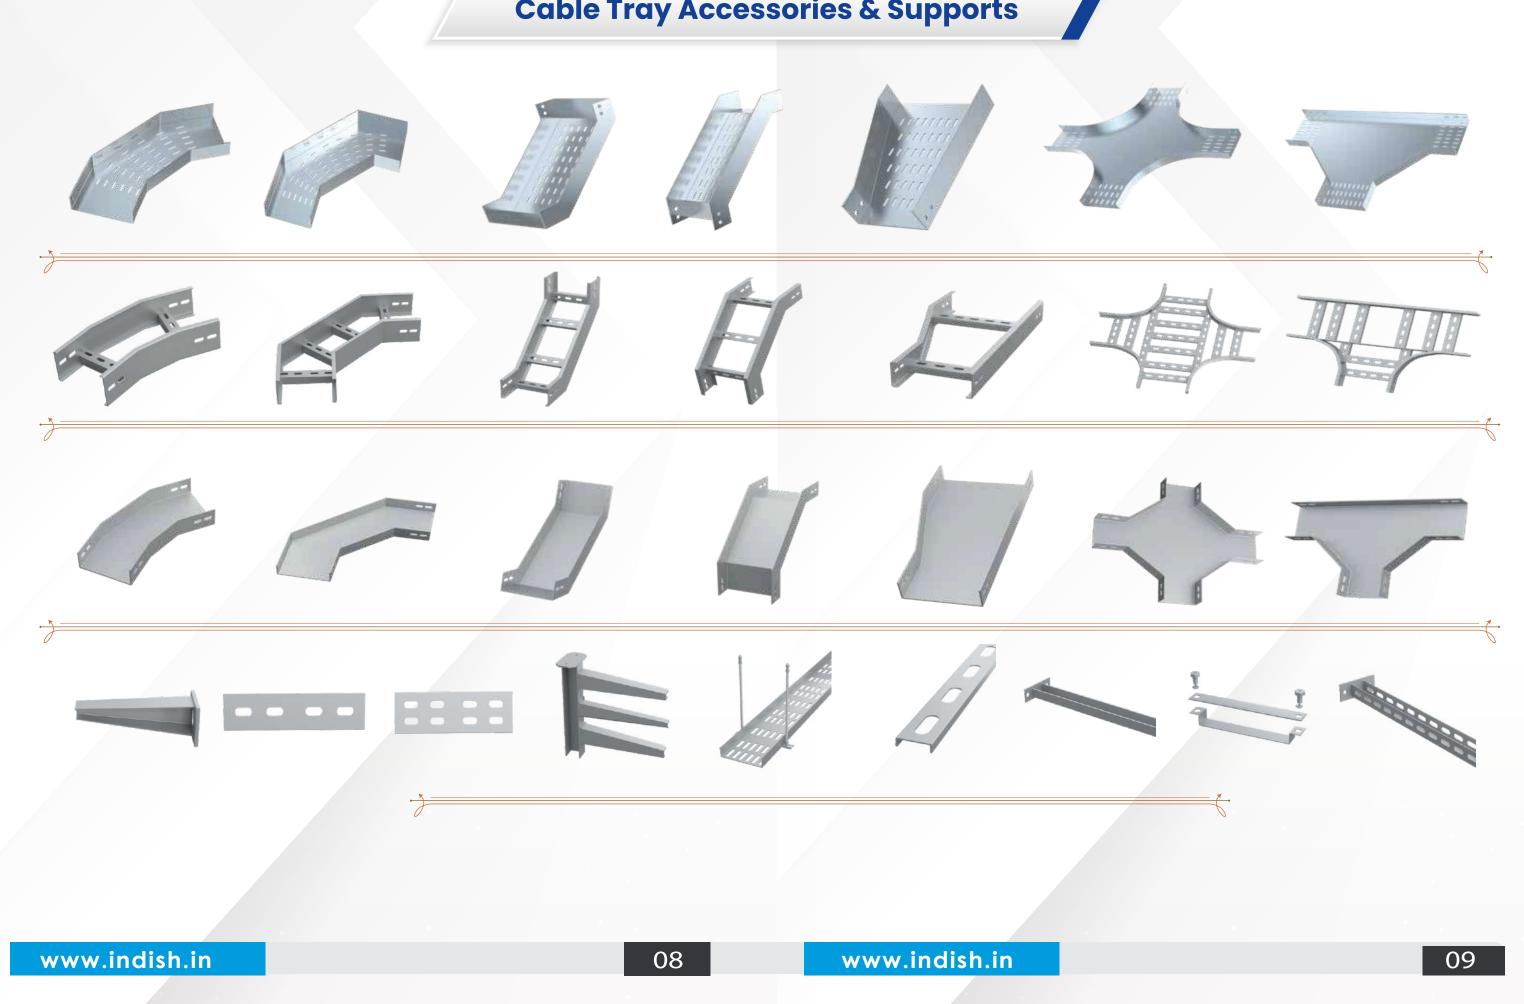

|
| 600   | 100, 125                | 2.5, 3                      |                    |
| 750   |                         |                             |                    |
| 800   |                         | 2, 2.5, 3                   |                    |



### HOT DIP GALVANIZING STANDARD

**MANUFACTURE STANDARDS** 

IS 2629

• IS

• NEMA VE 1

• IEC 61537

ISO 1461

**RAW MATERIAL STANDARDS** 

- IS 1079 ASTM A3 • IS 277 • EN S275 • IS 2062
- **Powder Coating standards**
- IS 1371
- IS 1993



📥 1 Mtr to 6 Mtr

IEC



## www.indish.in

() Indish





T = Thickness B = Bend H = Height W = Width



GOOD BEHAVIOUR TO UV ACCORDING TO ROHS

PC 🔤 GP Available Finishing Customise Options available





**Customise Options available** 



# Cable Tray Accessories & Supports





## Certificates



# ASSESSMENT

### Certificate of Compliance

This icto Confirm that

INDISH ELECTRO POWER PRIVATE LIMITED

PLOT NO. 61 & 62, KESAR SOPAN INDUSTRIAL HUB, VILLAGE- MORARA, TALUKA- SANAND, AHMEDARAO - 382 213, GUARAT, INDIA

Complies with the requirements of EC Directive For the Product

METAL CABLE TRAYS & CABLE TRAY ACCESSORIES

This suprement of compliance is issued based on the Tachinest File & with discinsting parameter Tachenian Report and Tacasenamenes are in the Organization (Stopped Based on allow), we confirm the Perdant is to conforming with

Low Voltage Decenve (LVD) 2014/35/EU

ATT DOLLA, MARTIN SPACE, MA LIGHT DAL, MARA, MARA

 
Combinate Business
P400022219301
Institute Registrations that 22" Aug 2004
12" Au

CE faultata Director TNV Assessment Pyl. Lid.