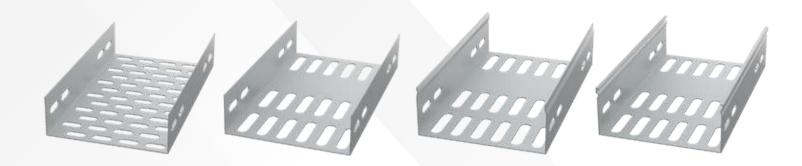

# Perforated Cable Tray

| Width | Height                  | Thickness                   | Finishing          |
|-------|-------------------------|-----------------------------|--------------------|
| 50    | . 25, 50                |                             |                    |
| 75    |                         |                             |                    |
| 100   |                         |                             |                    |
| 150   | 25, 50, 75,<br>100, 125 | 1.2, 1.5, 1.6,<br>2, 2.5, 3 | PRE GI (GI)        |
| 250   |                         |                             | HOT DIP (HDGI)     |
| 300   |                         |                             | POWDER COATED (PC) |
| 450   | · · · ·                 | ·                           | FOWDER COATED (FC) |
| 500   | 50, 75,                 | 1.5, 1.6, 2,                |                    |
| 600   | 100, 125                | 2.5, 3                      |                    |
| 750   |                         |                             |                    |
| 800   |                         | 2, 2.5, 3                   |                    |