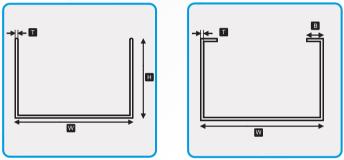

# Perforated Cable Tray

| Width | Height                  | Thickness                   | Finishing          |
|-------|-------------------------|-----------------------------|--------------------|
| 50    | . 25, 50                |                             |                    |
| 75    |                         |                             |                    |
| 100   |                         |                             |                    |
| 150   | 25, 50, 75,<br>100, 125 | 1.2, 1.5, 1.6,<br>2, 2.5, 3 | PRE GI (GI)        |
| 250   |                         |                             | HOT DIP (HDGI)     |
| 300   |                         |                             | POWDER COATED (PC) |
| 450   | · · · ·                 | ·                           | FOWDER COATED (FC) |
| 500   | 50, 75,                 | 1.5, 1.6, 2,                |                    |
| 600   | 100, 125                | 2.5, 3                      |                    |
| 750   |                         |                             |                    |
| 800   |                         | 2, 2.5, 3                   |                    |

## www.indish.in

() Indish

T = Thickness B = Bend H = Height W = Width

GOOD BEHAVIOUR TO UV ACCORDING TO ROHS

PC 🔤 GP Available Finishing Customise Options available

**Customise Options available** 